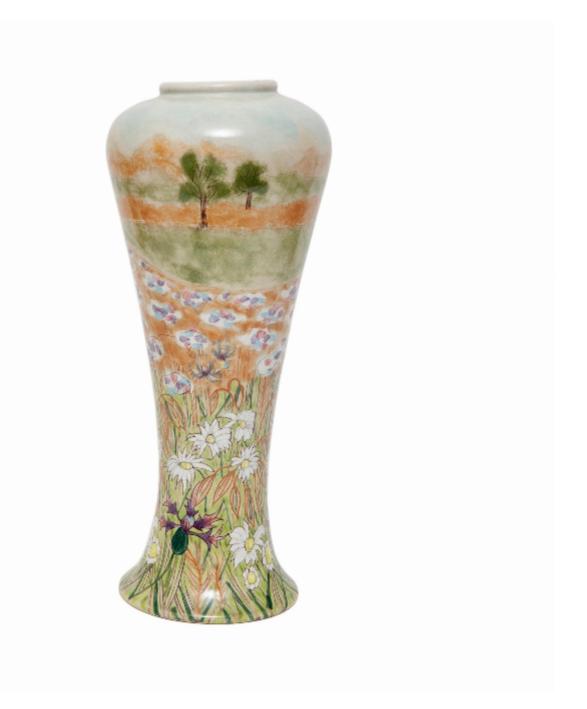

vase Cobridge summer meadow limited edition 28/250 daisy's 10" high

£1,350

© Hawgego Historic & Maden

REF: 11510

Height: 25.6 cm (10.1")

Diameter: 10 cm (3.9")

## Description

COBRIDGE SUMMER MEADOW, LIMITED EDITION VASE, MARKED 28/250 UNDERNEATH, 1999, 10" high Delicate, injecting the beauty and lightness of summer meadows into the interior Great perspective with the detailing of the flowerheads in the foreground of the meadow and the trees on the horizon creating the impression of space and distance. Hard to achieve this on a small piece particularly a vase with undulating surfaces. Designed by Rachel Bishop. The meadow landscape features Ox-Eye daisies and distant trees all beneath a pale blue sky. Number 28 of a limited edition of 250.

Bears Cobridge stamp, painters initials CNL, c99 Height: 25.6cm., 10 inches Diameter 10cm., 4 inches