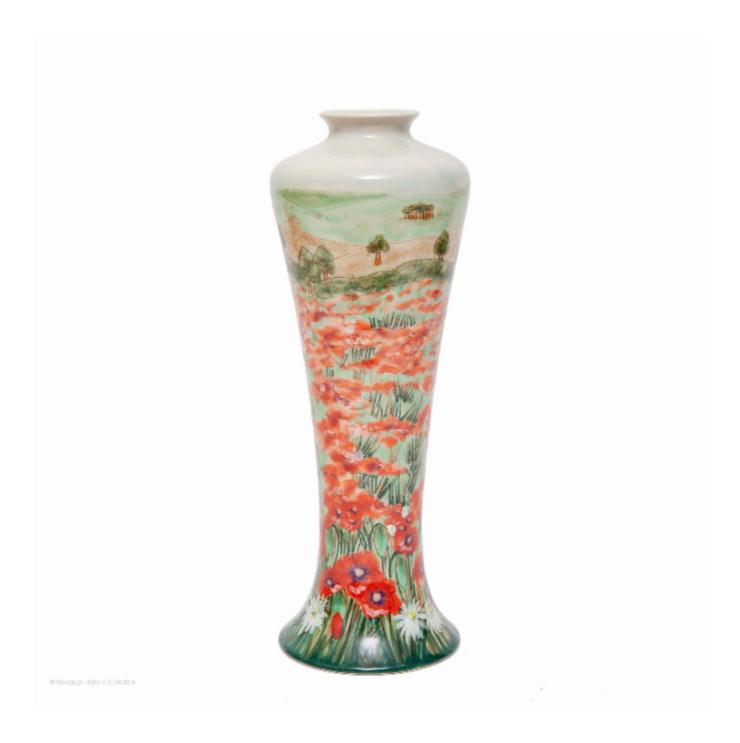

## Vase Cobridge Limited Edition 18/75 Poppyfields Samantha Johnson 11

£1,800

REF: 11511

Height: 29 cm (11.4")

Diameter: 12.5 cm (4.9")

## Description

Cobridge, Poppyfields Limited Edition vase, MARKED 18/75 UNDERNEATH, 2000, 10" high Delicate, injecting the beauty and delight of poppyfields into the interior Great perspective with the detailing of the poppy flowerheads in the foreground of the meadow and the trees on the horizon creating the impression of space and distance. Hard to achieve this on a small piece particularly a vase with undulating surfaces. Bearing the Cobridge stamp on the base. Designed by J S. Painted by Samantha Johnson; monograms on the base. Marked 2000 Limited Edition 18 out of 75.

Measures: Height: 29cm, 11 1/2 " Diameter 12.5cm., 5 ".