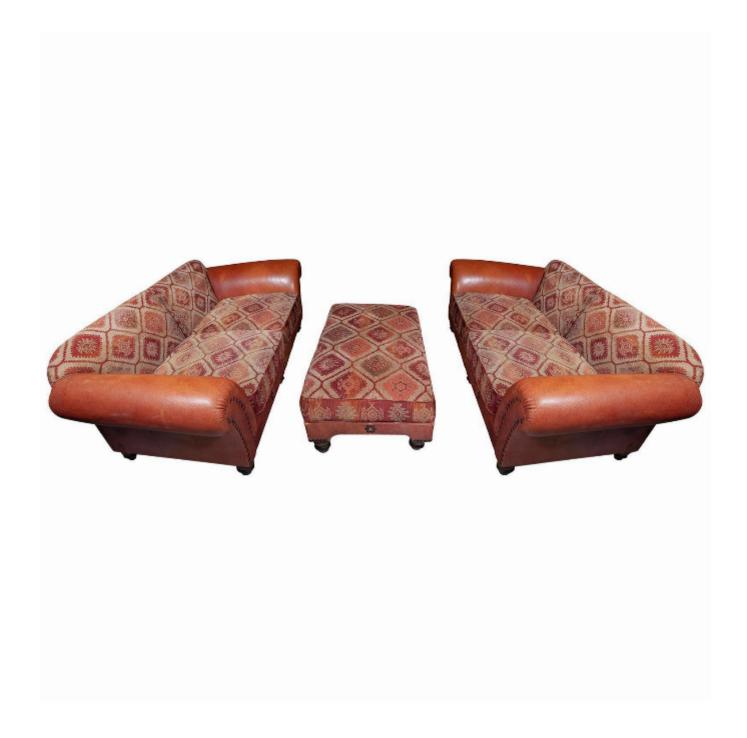

Sofa Settee 3-Seat Pair of Ottoman Leather Kelim Country House, Vintage, 1980s, 7ft 6in 229cm long

£4,500

howgegohistoricandmodern.com

REF: 11521

Height: 82 cm (32.3") Width: 228.5 cm (90") Depth: 102 cm (40.2")

## Description

Vintage leatherette and kelim upholstered country house style armchair

- Classic country house or club suite Striking, casual, aesthetic mingling hard-wearing, kelim and leather upholstery, child and pet proof Elegant with bun turned feet Really comfortable so the sitter sinks into them Injects atmosphere into any interior Harmonizes with most interiors.
- Superior comfort from the ergonomic design supporting the back and the spaciousness of the sofa.
- Perfect for easing stress, chilling-out in, snoozing and casual entertaining.

Measures: Sofa height 82cm (measurement of sofa back)

Sofa length 228.5cm Sofa depth 102cm

Extra measurement- Arm height from floor 69cm

Extra measurement- Seat height from floor 46cm

Extra measurement- Seat depth 80cm

Ottoman height 41cm, including feet Ottoman length 123cm

Ottoman width 67cm.