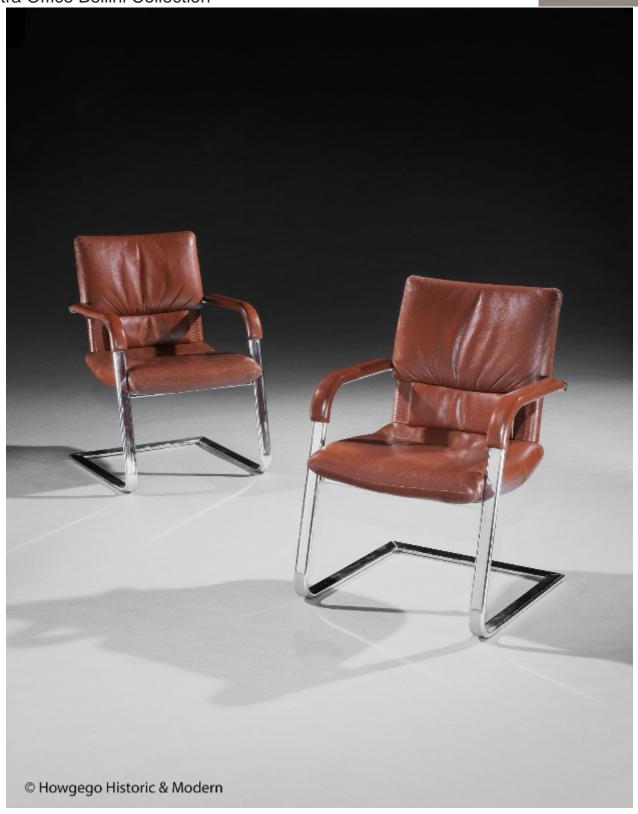

Italian Armchairs Pair Leather Tan Chrome Signed Mario Bellini Vitra Office Bellini Collection

£4,500

REF: 11812

Height: 88 cm (34.6") Width: 61 cm (24") Depth: 58 cm (22.8")

## Description

Stylish vintage pair of armchairs for the home or office in the mid-century modern style Rare survival of vintage office furniture. Bearing the artists signature which is engraved on a chrome plate along with the Vitra stamp Extremely comfortable with lumbar support Suitable for everyday use

MAKER Vitra DESIGNER Mario Bellini

length 61cm., 24" depth 58cm., 23" back height 88cm., 34 1/2 seat height 45cm., 17 1/2"

Chrome Plate on the lower back engraved with Mario Bellini's signature and below Vitra Office Bellini Collection