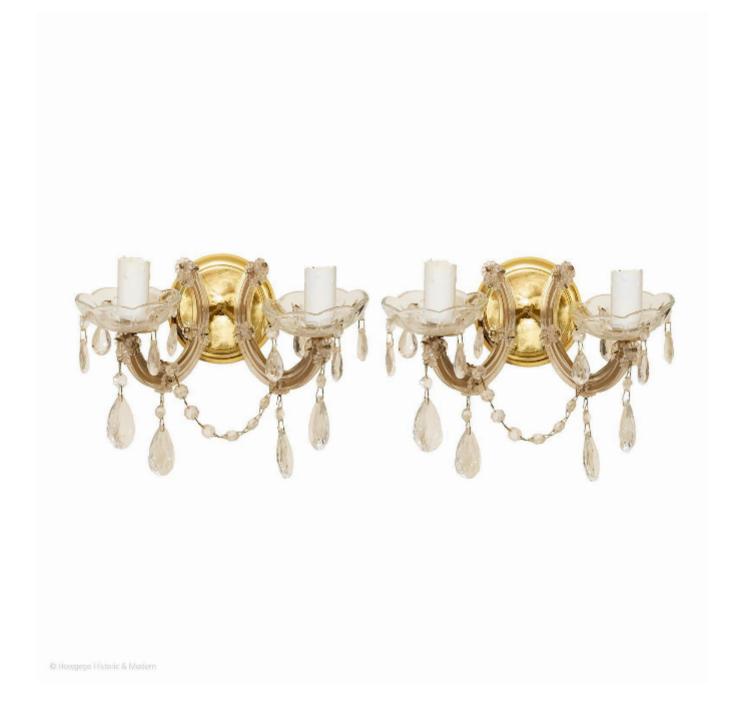

## Wall Sconces Pair Glass Gilt Brass Rococo Style Two-Arm

£1,350

REF: 11746

Height: 35 cm (13.8") Width: 28 cm (11")

Depth: 21 cm (8.3")

## Description

SMALL PAIR OF EDWARDIAN, TWO-ARM, GILT-BRASS & GLASS WALL SCONCES IN THE ROCOCO STYLE

- The lightness, elegance, and an exuberant use of curving and floral ornamentation are characteristic features of the Rococo period - The glass enhances the reflection of light. - The turned stem and each of the scroll arms is decorated with reeding glass drops and glass drip pans. - Blends into period interiors and juxtaposes with modern and contemporary schemes injecting Rococo atmosphere - The conversion is recent so it conforms to UK PAT Electrical standards.

CAN BE SOLD WITH A RELATED CHANDELIER THAT WAS ACQUIRED WITH THEM, see below

Measures: Height 35cm., 14 inches Width 28cm., 11inches Depth 21cm., 8 inches.