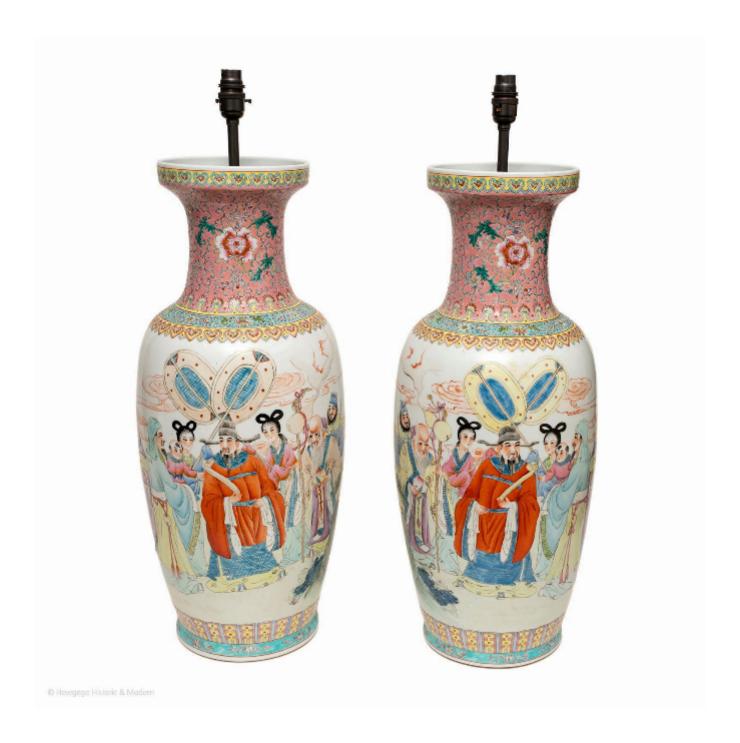

## Description

MASSIVE, PAIR OF VINTAGE, CHINOISERIE, PORCELAIN VASES, UPCYCLED INTO TABLE LAMPS, 70cm., 27½" high The massive size is softened by the pastel shades of pink, yellow, blue, green. The form of the vases is fluid and soft. Painted with a ceremony with families bringing their children to a chief holding a bone club with a wise man beside him..

The back with Chinese script which I have not deciphered. The neck with two borders of interlocking hearts containing a band of floral and interlocking arc decoration. Bearing Chinese stamp on the underside. The conversion is recent so it conforms to UK PAT Electrical standards and it is reversible so they can revert to vases.