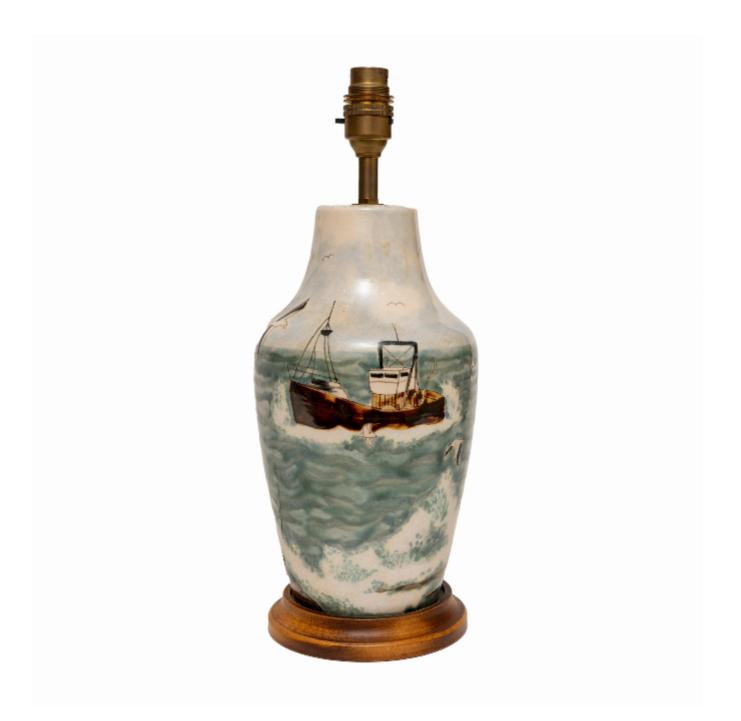

## Lamp Table Vase Cobridge Stoneware Trawler at Sea Seagulls Rock 37cm/14.5" high

£1,800

REF: 11643 Height: 37 cm (14.6") Diameter: 15 cm (5.9")

## Description

COBRIDGE STONEWARE TRAWLER AT SEA, SEAGULLS, ROCK TABLE LAMP, 37cm., 14½" high Captures the atmosphere of a trawler returning to port accompanied by seagulls Of interest to the maritime or seaside enthusiast or Cobridge collectors Realistically painted with gulls flying above a trawler at sea at the front with a large seagull hovering over a rock at the back. Palette in tones of blue, grey, brown pale, white, black. The underside with Cobridge stamp and marked ID code 214-Y, Shape 58/10 Designed by Angela Davenport, c1999 Sitting inside a wooden stand. Electrified with gold flex Private collection along with another of same pattern painted and showing interpretation by another artist Height to top fitting 37cm., 14½ inches Diameter 15cm., 6inches