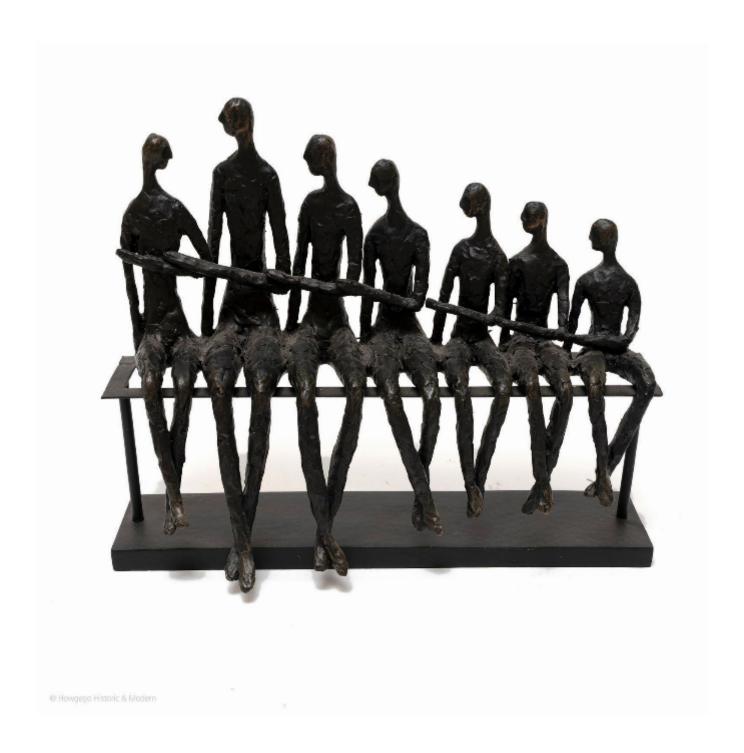

Sculpture Resin Bronze Figurative 7 Men Bench Manner of Giacometti 38.5cm 15"

Sold

REF: 11774

Height: 34 cm (13.4") Width: 38.5 cm (15.2")

Depth: 14 cm (5.5")

## Description

A group of 7 stick-thin figures sitting on a bench, each looking at the figure beside them and joining left hands with each other, in the manner of Alberto Giacometti.

Alberto Giacometti is best known for his elongated figures, often walking or standing, as well as figural groupings in different spatial situations. Giacometti's unique vision whittled his subjects down to heavily worked but stick-thin figures.

Resin with antique bronze finish

length 38.5cm., 15" depth 14cm., 5 1/2" height 34cm., 13 1/2"