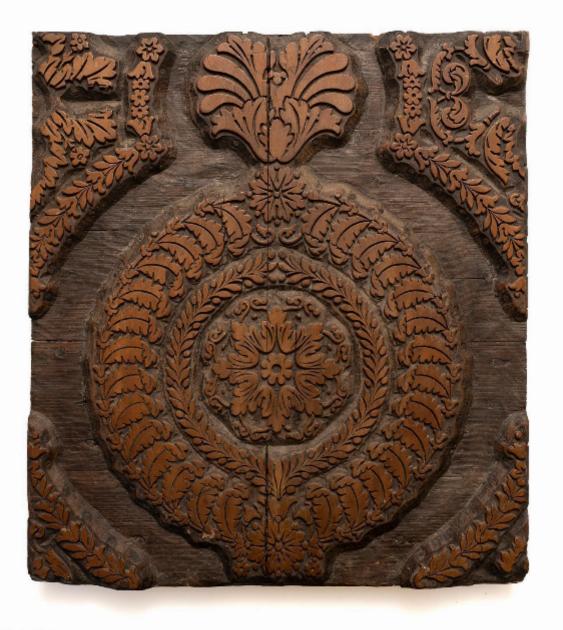

## Printing Block Wallpaper Complete Repeat Empire Acanthus Leaf Roundel

£3,600

@ Howgego Historic & Modern

REF: 11766 Height: 56 cm (22") Width: 50 cm (19.7") Depth: 5 cm (2")

## Description

Rare woodblock with complete repeat. Of interest to wallpaper collectors or as a conversation piece in the home as a decorative carved wallhanging.

A rare, large 19th Century French wallpaper printing block. Carved with a complete repeat of an Empire acanthus leaf roundel with two circles of acanthus leaves, with central, upper and lower flowerhead motifs and elaborate acanthus leaf cresting. Stylised acanthus leaf decoration in the corners. Made from two planks of oak. 264 Measures: length 50cm, 19 1/2 height 56cm, 22" depth 5cm, 2"