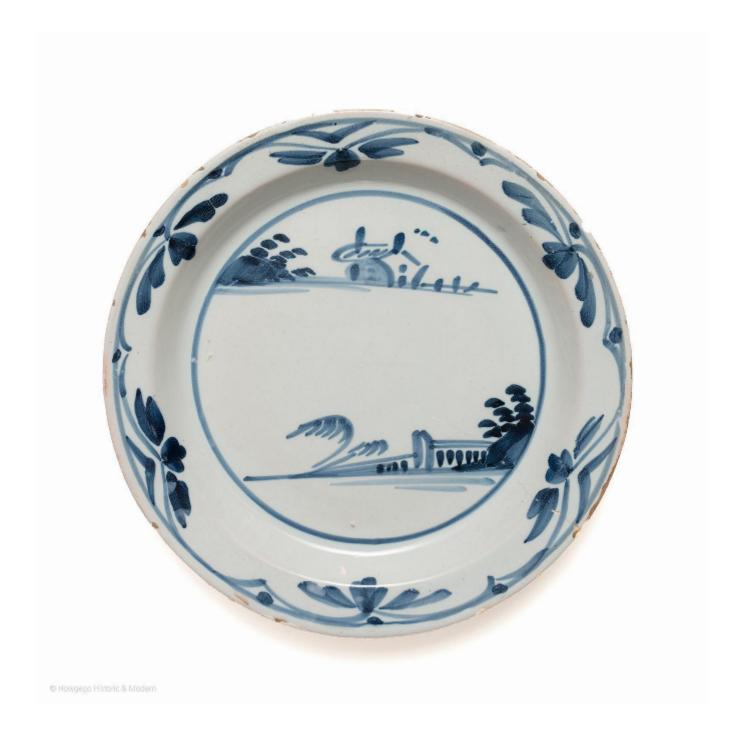

Plate delft London Chinoiserie landscape blue white pottery diameter 22.5cm 9"

£1,350

REF: 11182

Height: 2.5 cm (1")

Diameter: 22.5 cm (8.9")

## Description

A rare early example of European chinoiserie decoration showing how minimal the decoration was similar to abstraction. Painted with a chinoiserie landscape scene with a fence and garden in the foreground and a house in a garden on the horizon within a circle border. The rim painted with six repeats of a stylised floral spray. Painted in blue on a blue ground. Probably London or Bristol, first quarter of the 18th century. diameter 22.5cm., 9" height 2.5cm., 1"