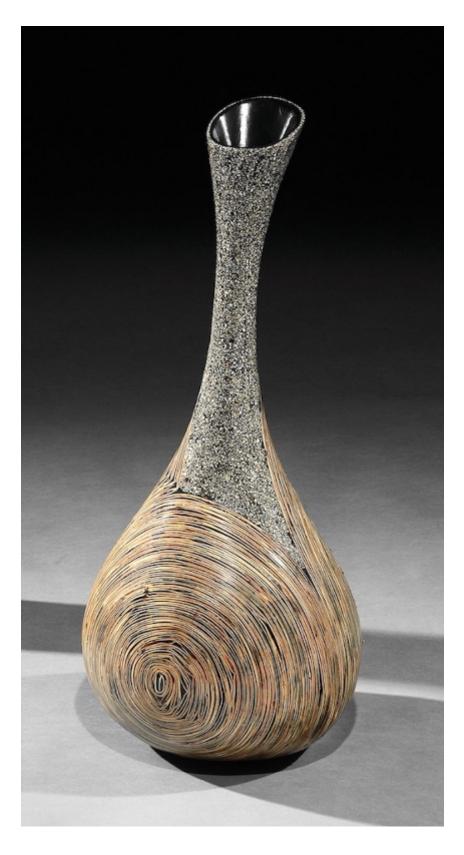

## Lusia Robinson Vase Infinity Fibreglass High Grey Black Brown

Lusia Robinson

£900

REF: 11117

Height: 30.5 cm (12")

Diameter: 12.5 cm (4.9")

## Description

Lusia Robinson: Infinity Vase - This vase is characteristic of Robinson's work emphasizing materiality within form integrating indigenous materials with modern technology and applications - The open lip, sweeping neck and round body create a fluid sculptural form and giving each of these elements different ornamentation distinguishes them individually and in dialogue with each other. The shining black interior and speckled decoration on the neck create vertical downward movement which complements the horizontal movement and fluidity of the profusion of infinity circles. - The juxtaposition between the organic subject matter and the use of fiberglass to create the intricate, inlaid decoration creates a dynamic relationship and dialogue within this piece. - Private Collection: Acquired directly from the artist with Bamboo Sculpture as a pairing