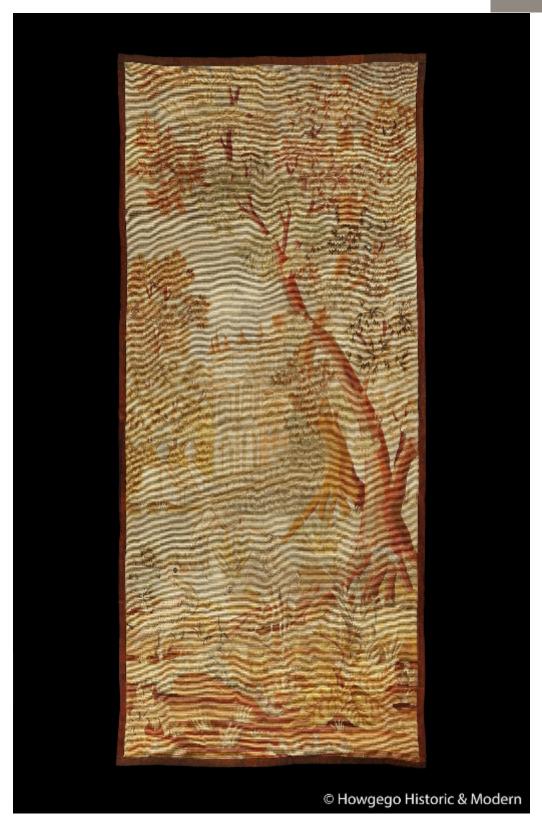

## Description

-Attractive tapestry unusually depicting a large Baroque country house or mansion with turrets in the background -The four exotic birds in the foreground are a charming feature, they could be domestic birds such as herons or cranes as their bodies although their bodies are heavier with larger feathers suggesting a large stork -Fine weaving the foliage and trees have wonderful detail and the full bodied feathers are also beautifully defined which gives the tapestry a three dimensional quality -Perfect size for a portiere, venetian window or narrow space

Machine woven, depicting four large, exotic birds under a tree in front of a large country house with turrets and a terrace with steps leading down to the garden or parkland landscape. woven in shades of brown, grey, ochre, black and red. Brown selvedge edge Measures: height 283cm., 111 1/2" 9ft31/2" width 122cm., 48" 4ft.