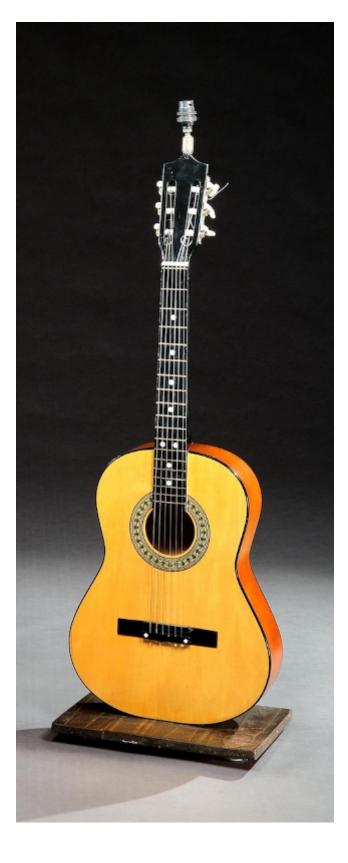

## Table Lamp, Herald, Classical Acoustic Guitar

£1,350

REF: 11261 Height: 94 cm (37") Width: 30 cm (11.8") Depth: 5 cm (2")

## Description

This three-quarter size classical, acoustic guitar is in a natural, two-tone wooden finish and has a vibrant, exciting tone.

Linden spruce laminate body, back, sides and neck. The body with Classic rosette decoration. Binding black front. Bridge maple. Machine heads chrome with plastic roller. Hardware chrome.

Mounted into a removable 4cm high, custom made wooden base and electrified with brown 3-core flex and black plug. Measures: <sup>3</sup>/<sub>4</sub> size.