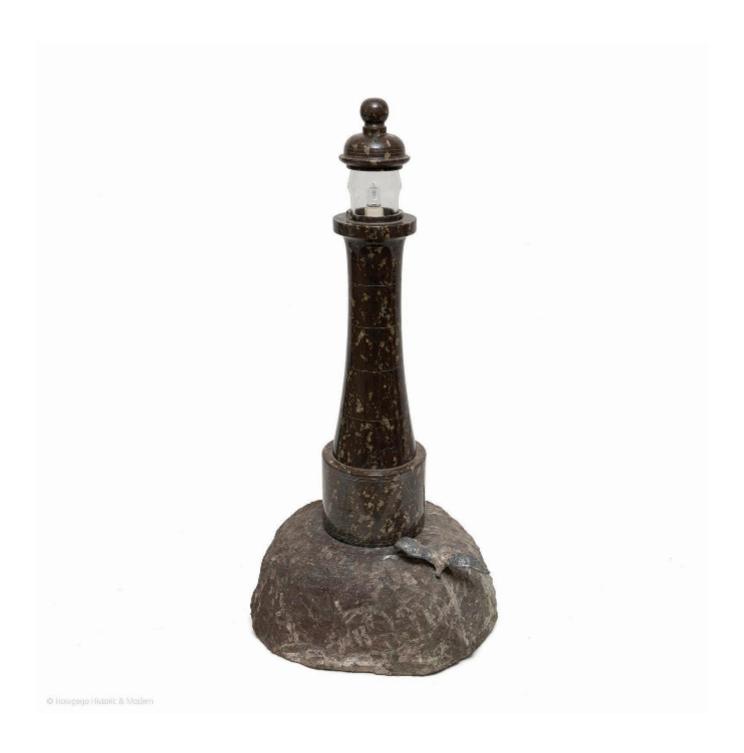

## Lamp Table Lighthouse Seagull Cornish Granite, Nautical Sea Rock

£2,700

REF: 11224

Height: 55 cm (21.7")

Diameter: 27 cm (10.6")

## Description

Appealing to the nautical or seaside enthusiast Characterful table lamp bringing the spirit of the sea into the interior, would be atmospheric in a seaside home.

A large Cornish turned serpentine granite lighthouse lamp made from local stone. Standing on rough hewn rocky base with a removeable seagull either landing or taking flight. The lighthouse with a detachable cupola top and lanternn and the body of the lighthouse incised and the stone polished. Lovely green colouring and patina. Cornish.

The beautiful, mottled marble retains its highly polished state with veins of yellow, green, red and white give a real natural feel to this piece echoing the ruggedness and harshness of the Cornish coast.

Condition Rewired with gold fabric flex, in-line switch, UK plug. Pat tested. Small piece of granite missing below the cupola

Measures: Diameter 27cm., 10 1/2" height 55cm., 21 1/2".