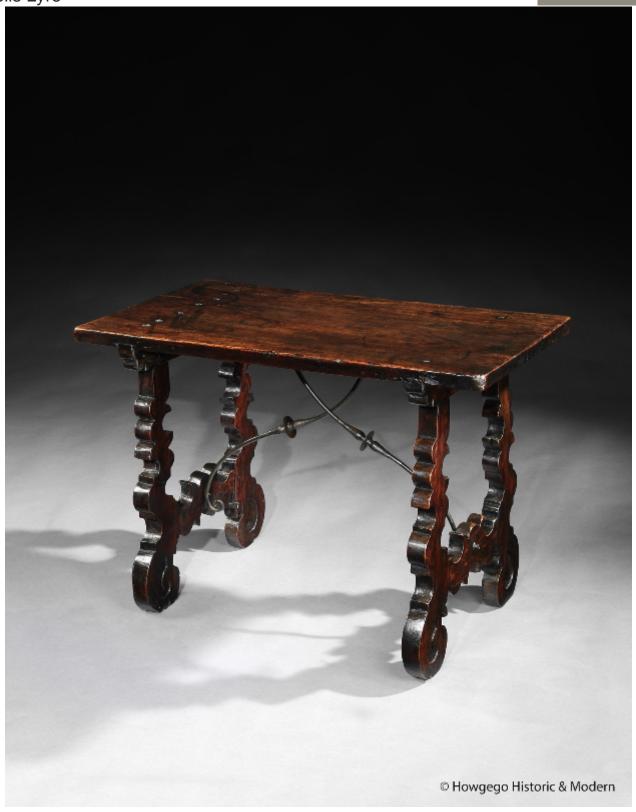

Table Spanish Walnut One Piece Top Baroque Ironwork Narrow Foils Lyre

£5,400

REF: 11609

Height: 75 cm (29.5") Width: 105 cm (41.3") Depth: 58 cm (22.8")

## Description

- Unusual, small, narrow size - Characterful one piece walnut top with stunning lustrous, rich patina and original iron studs at either end of the top forming part of the aesthetic - There is fracture along the top, it is not a break as it does not run through the length or the thickness of the top and has integrated into the overall aesthetic over time.

Original elegant iron foils

- Characteristic fluid lyre shaped legs

Measures: Length 105cm Height 75cm Depth 58cm, Top Thickness 3.5cm.