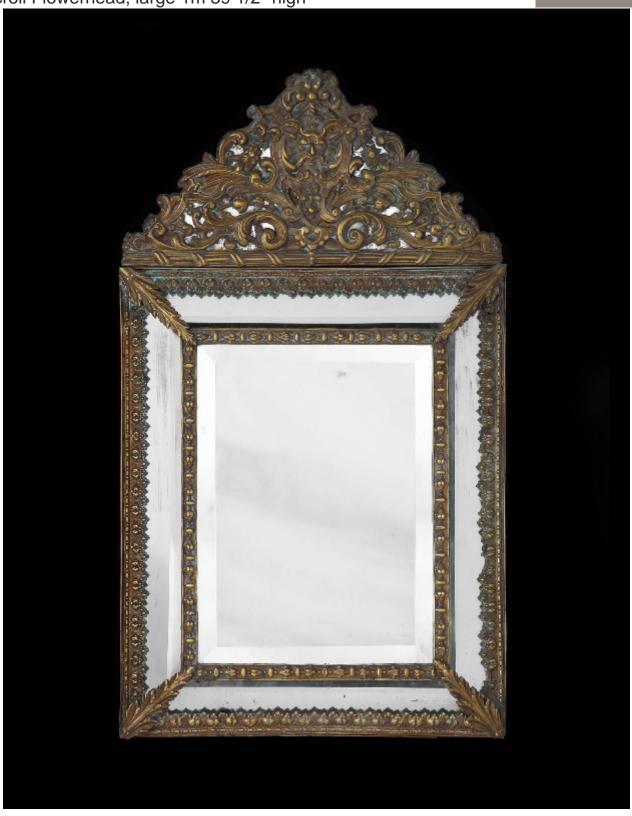

Mirror Wall Brass Repousse Baroque Flemish Lion Mask Acanthus Scroll Flowerhead, large 1m 39 1/2" high

£3,600

REF: 11409

Height: 100 cm (39.4") Width: 59 cm (23.2")

Depth: 7 cm (2.8")

## Description

The central bevelled original plate with some foxing surrounded by a stylized border of acorns and flowerheads. Surrounded by four canted, bevelled sections of original mirror plate with foxing divided by single acanthus leaf ornament and surrounded by a stylized leaf border. The edge faced with a wooden batten retaining traces of gilding. The original cresting with central lion mask surrounded by scrollwork and flowerheads. The carcass pine. The back with three iron braces supporting the cresting and a large plate protecting the mirror plate, probably 19th century.