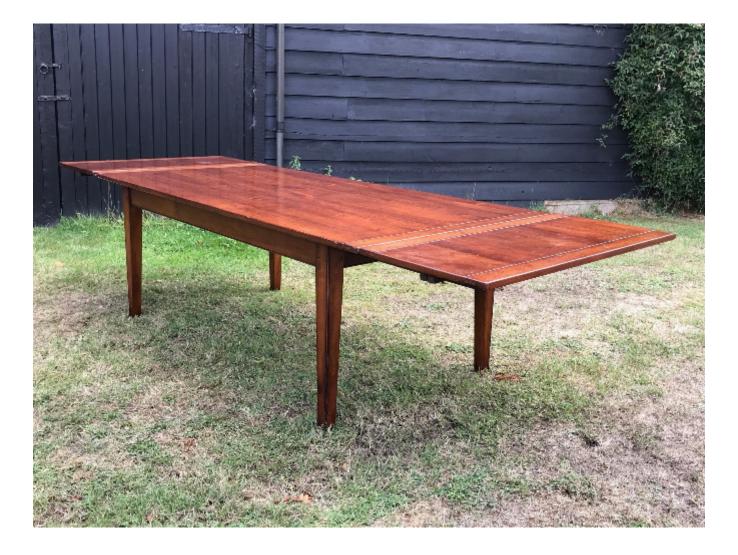

## Table Drawleaf Fruitwood Cherry Mid-Century Modern 12 Seater Danish

Sold

REF: 11658 Height: 76 cm (29.9") Width: 315 cm (124") Depth: 107 cm (42.1")

## Description

- Cherrywood is much prized for its rich colour and beautiful figuring. The trees grow to a small size so it is unusual to find a large piece made from this fruitwood - The drawleaf is a practical model and this table can be used as a desk, for dining, in a library or as a centre table. Tapering legs are also very practical maximising the space for seating - It is a very practical size: the bed is 7ft when closed extending to 10ft 4 inches. - It is unusually wide at 42 inches. - It has clean classic lines and would harmonise with any interior scheme. - It has a lustrous patina.

Length - extended : 315cm., 124 inches, 10ft 4inches Length - closed : 213 cm., 84 inches, 7ft Length - Each leaf : 51cm., 20 inches Width : 107cm., 42 inches