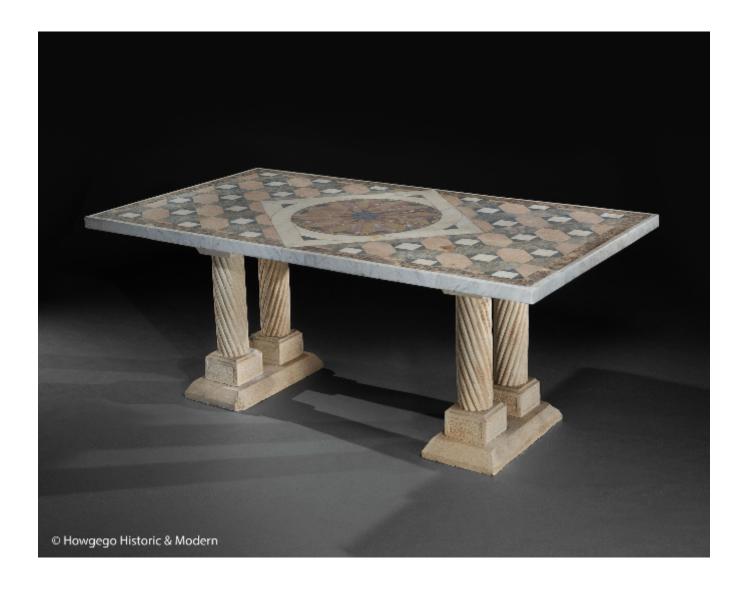

## Description

Striking table in the Roman classical style inset with beautiful earth palette around the lapis lazulli centre Suitable for everyday use either outside or in an interior Has been outside so the surface has a dry patina which can be refreshed and polished Rare 41" width just purchased more information to follow

The rectangular marble top inset with numerous marbles in a strapwork design around a central flowerhead. On striking, stone columnar base which is practical for seating.

Private Collection Cyprus
Weight top approx 300 kilos, the top detaches so it is economical to ship

Length 6ft 3/4" (72 3/4")., 185cm Width 3ft 5" (41"), 104cm, Height 29 1/2 cm., 75cm Top thickness 1 7/8"., 4.5cm